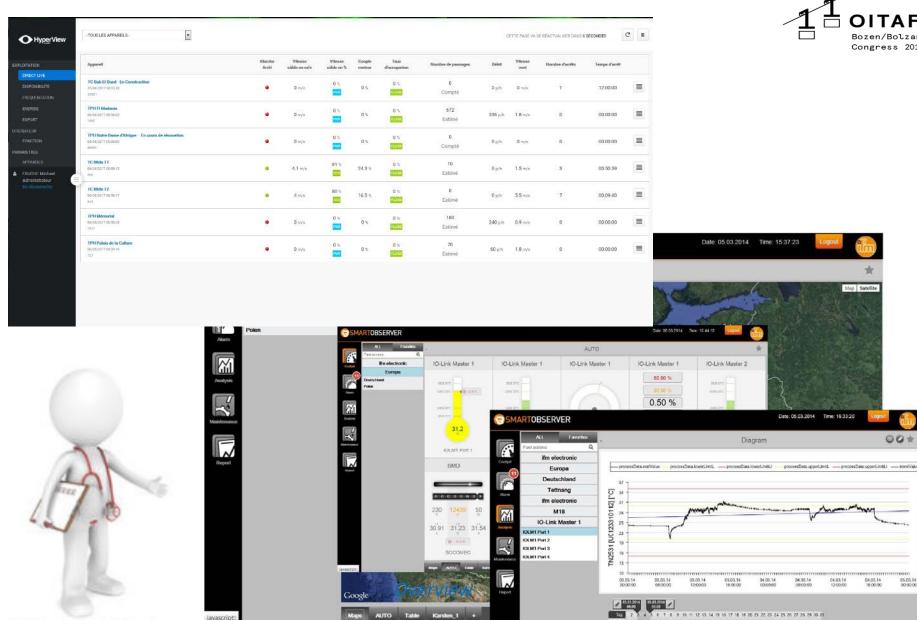

## As other means of transportation...

- ✓ Remote monitoring and assistance,
- ✓ Real time analysis and troobleshooting,
- ✓ From Preventive to Predictive maintenance through a deep knowledge
- ✓ Infotainment to passengers.