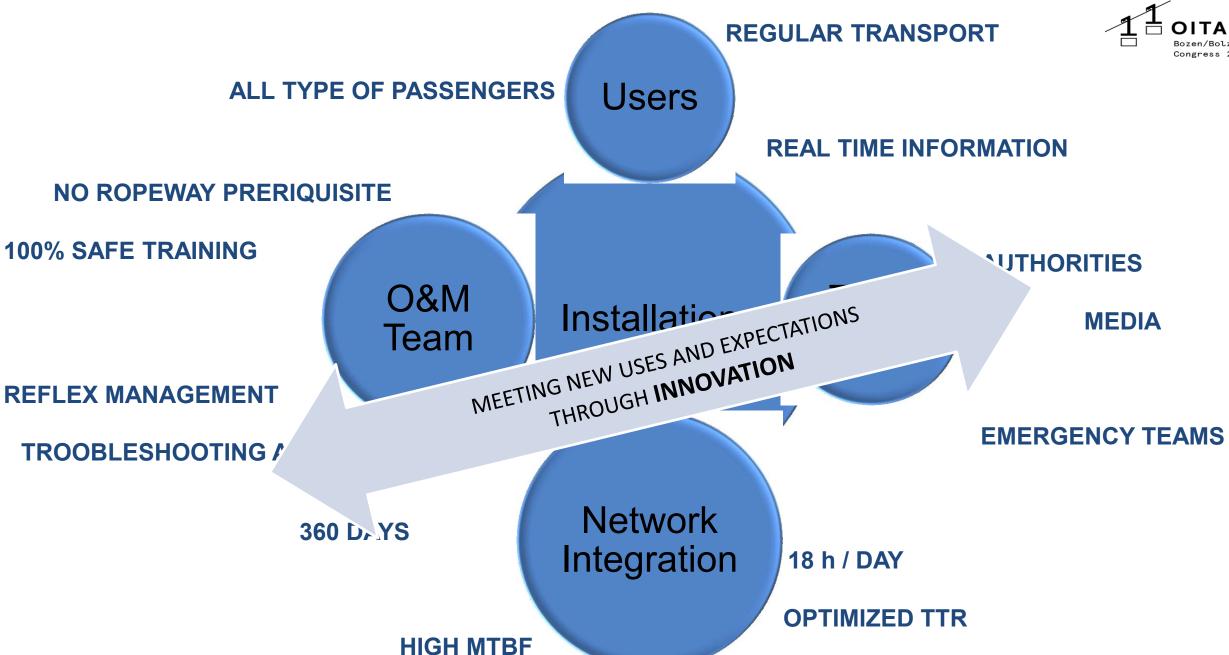

# **CEA (Horizontal Funicular)**

Passengers and Customer satisfied, KPI reached

Renewal of Trust for more than 5 new years

Configuration

Knowledge management

O&M Methodology

•••

MEETING NEW USES AND EXPECTATIONS
THROUGH **INNOVATION** 