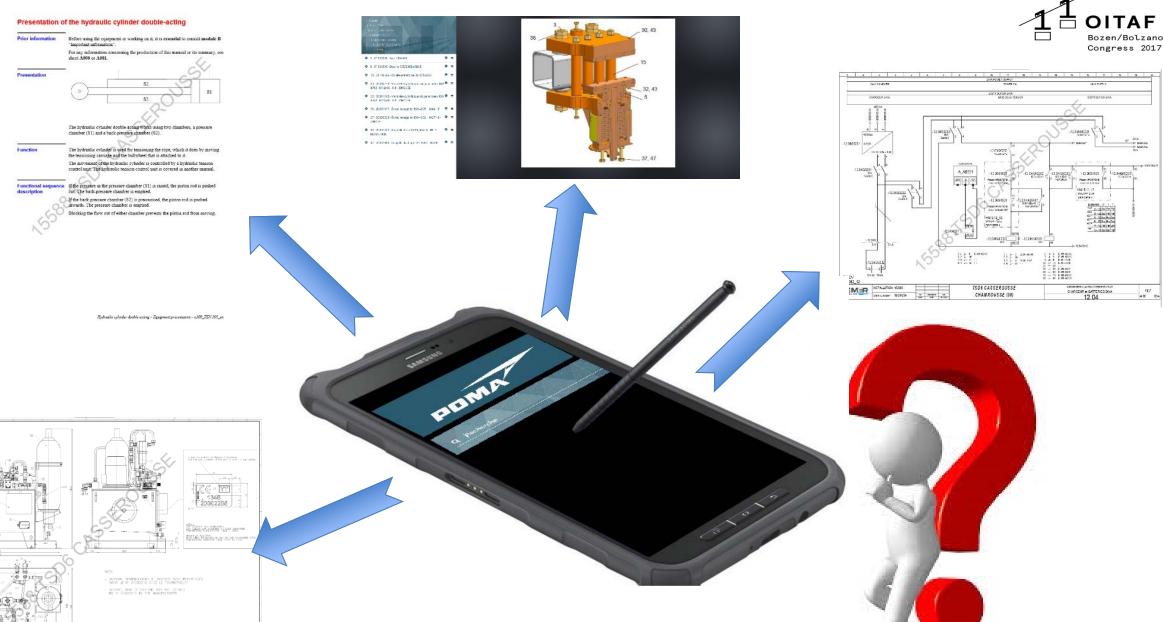

gement

O&M Methodology

•••

MEETING NEW USES AND EXPECTATIONS
THROUGH **INNOVATION** 







LRU APPROACH

REDUNDANCY





DEGRADED
MODE:
designed for bad
weather

condition

INTEGRATED TROUBLE SHOOTING







THEORETICAL TRAINING

PRACTICAL TRAINING

PROFESSIONALIZING WORKING SITUATIONS

WORKING IN REAL CONDITIONS







**COMPANIONSHIP** 

**SIMULATOR** 

TRAINING WORKSHOPS

PROCESSES TRAINER

**E-LEARNING** 

KNOWLEDGE

**KNOW-HOW** 

**COMPETENCES** 

**PERFORMANCE** 



PILOT



s sont pilotés depuis le poste d





**▶** II ■



Motorisation de secours















Dedicated maintenance approach and maintenance planning,

Optimized tools for Hidden time operation,

Full traceability of Operation and Maintenance



#### **O&M Methodology** Easy access to relevant documentation





...





## As other means of transportation...

- ✓ Remote monitoring and assistance,
- ✓ Real time analysis and troobleshooting,
- ✓ From Preventive to Predictive maintenance through a deep knowledge
- ✓ Infotainment to passengers.

...













POMA



michael.fauche@poma.net