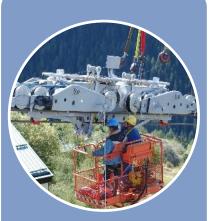

LRU APPROACH

REDUNDANCY

DEGRADED
MODE:
designed for bad
weather

condition

INTEGRATED TROUBLE SHOOTING

THEORETICAL TRAINING

PRACTICAL TRAINING

PROFESSIONALIZING WORKING SITUATIONS