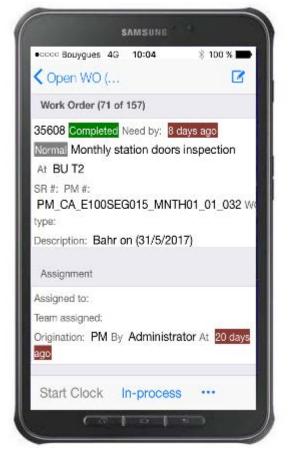

Full traceability of Operation and Maintenance

#### **O&M Methodology** Easy access to relevant documentation

...