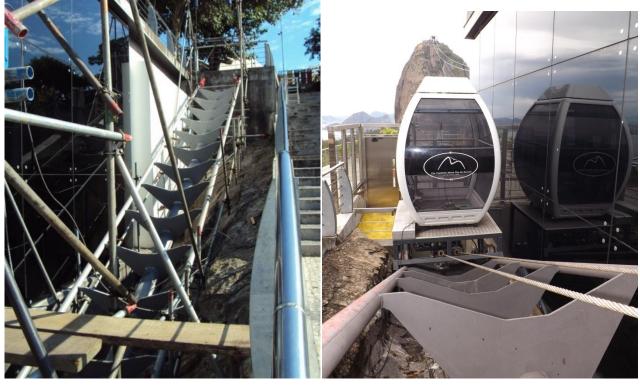

# **Special Operations**

- Lower shutdown time
- Higher knowledge of personal
- Higher commitment of the team
- Development of own equipment
- Examples: New controls shutdown 1 week, new cabins – no shutdown, cable changing – 8 track cables in 6 weeks