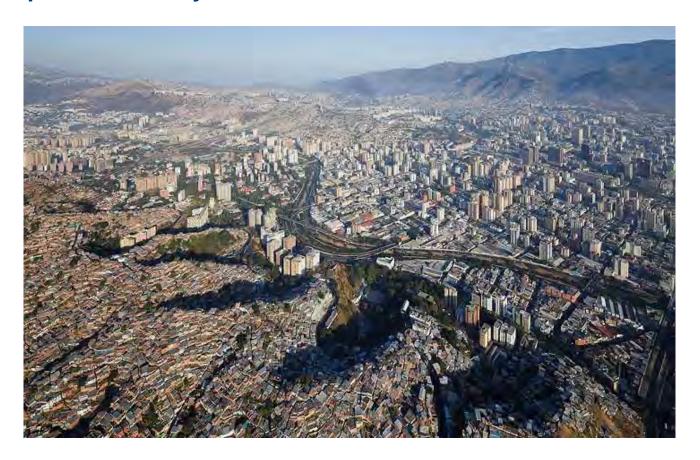

## **Reintegration into the City**

...through the Metrocable and subway San Agustin is connected to various parts of the city