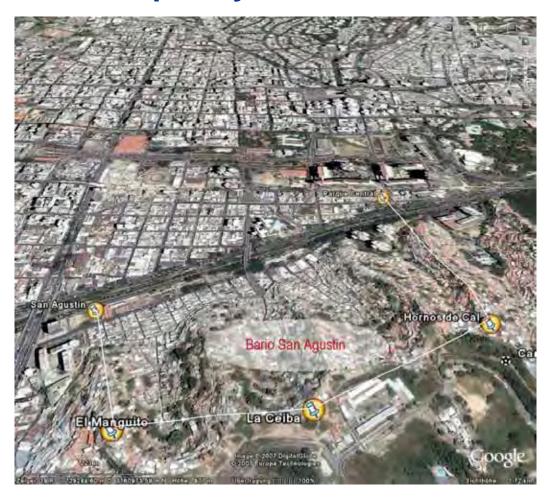

## **Reintegration into the City**

...through the Metrocable and subway San Agustin is connected to various parts of the city