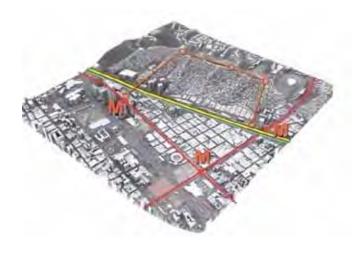

## **Reintegration into the City**

...through the Metrocable and subway San Agustin is connected to various parts of the city