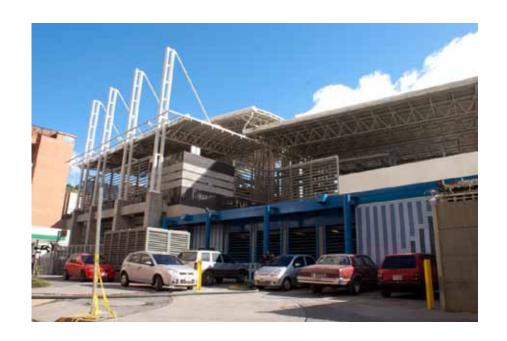

#### **Social Investments in the Stations**

- ...stations are a "Barrio a dentro" including
- "Mercal" a supermarket for the poor
- Vertical gym
- Library
- Open air theatre
- Rooms for music classes

12