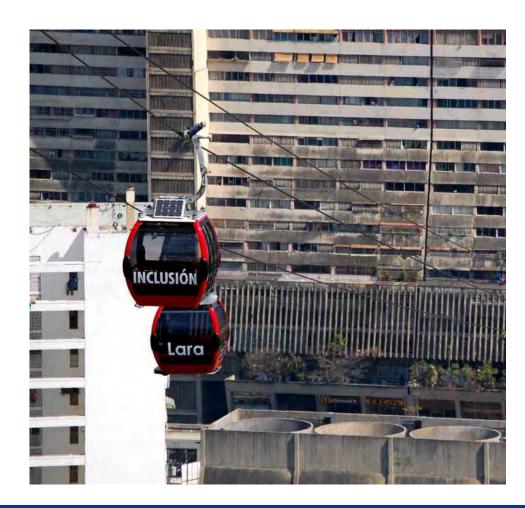

#### One part of the Solution - Metrocable

...to simply fly over steep hills and the integration of social facilities

- 40,000 inhabitants
- Fully integrated
- Social facilities integrated in the stations

#### **Technical Data**

Inclined length: 2,286 m

Transport Capacity: 1,200 pph

Speed: 18 km/h

Trip time: 9.9 min

Interval: 24 s

Cabins: 50

Towers: 12