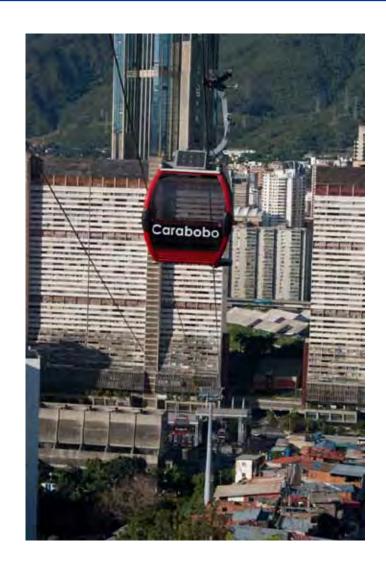

#### One part of the Solution - Metrocable

...to simply fly over steep hills and the integration of social facilities

- 40,000 inhabitants
- Fully integrated
- Social facilities integrated in the stations

#### **Technical Data**

Inclined length: 2,286 m

Transport Capacity: 1,200 pph

Speed: 18 km/h

Trip time: 9.9 min

Interval: 24 s

Cabins: 50

Towers: 12