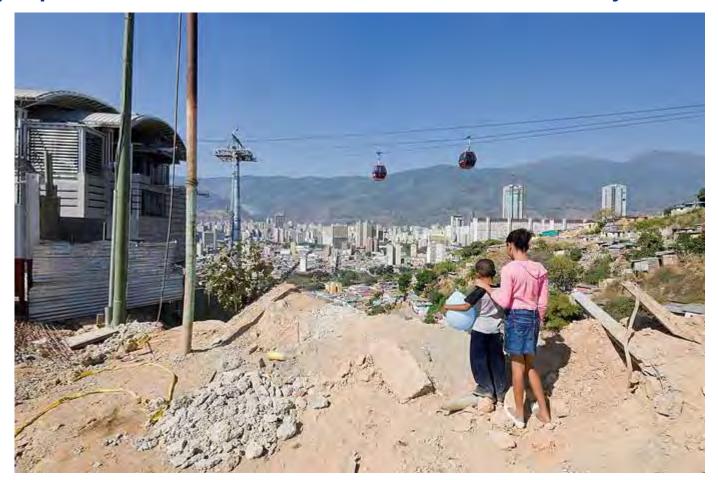

#### One part of the Solution - Metrocable

...to simply fly over steep hills and the integration of social facilities

- 40,000 inhabitants
- Fully integrated
- Social facilities integrated in the stations

## **Reintegration into the City**

...through the Metrocable and subway San Agustin is connected to various parts of the city