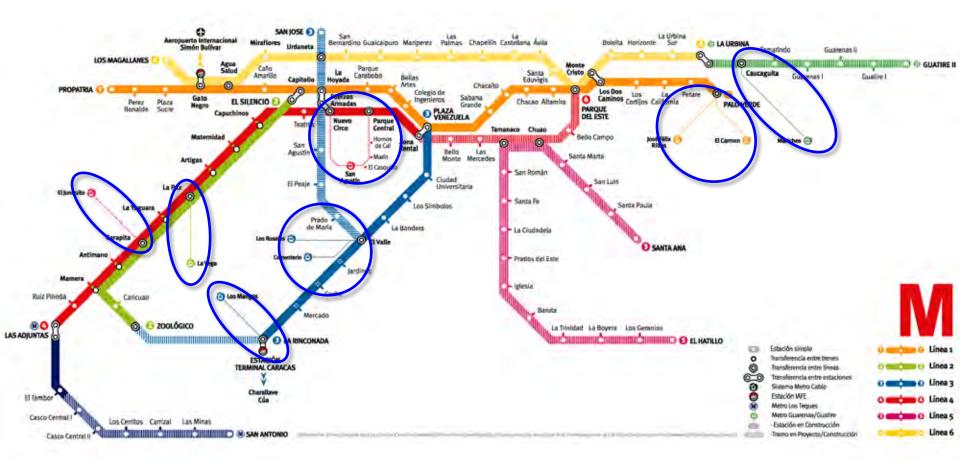

## **Reintegration into the City**

...through the Metrocable and subway San Agustin is connected to various parts of the city